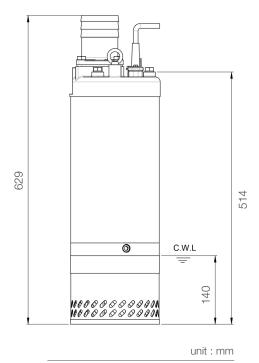

## TANK SLIM 330 High Chrome Dewatering Pump

60 Hz

Weight : 38kg / 84 lbs

| 3 kW | Rated : 12m, 39ft | Rated : 8.3 L/s, 132 gpm |
|------|-------------------|--------------------------|
| 4 HP | Max : 18m, 59ft   | Max : 15 L/s, 238 gpm    |