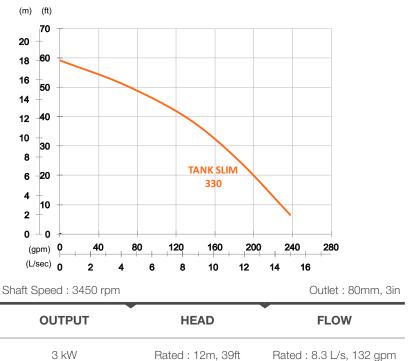

## TANK SLIM 330 High Chrome Dewatering Pump

60 Hz

Weight : 38kg / 84 lbs

| 3 kW | Rated : 12m, 39ft | Rated : 8.3 L/s, 132 gpm |
|------|-------------------|--------------------------|
| 4 HP | Max : 18m, 59ft   | Max : 15 L/s, 238 gpm    |