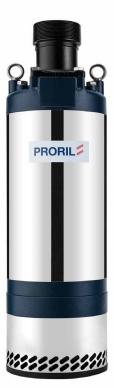

Designed for continuous operations, excellent performance and easy maintenance, PRORIL Tank series pumps have proven their reliability and durability in demanding areas like construction, mining, tunneling, quarries, industries and rental applications.

## TANK SLIM 330 High Chrome Dewatering Pump

60 Hz

Weight : 38kg / 84 lbs

| 3 kW | Rated : 12m, 39ft | Rated : 8.3 L/s, 132 gpm |
|------|-------------------|--------------------------|
| 4 HP | Max : 18m, 59ft   | Max : 15 L/s, 238 gpm    |