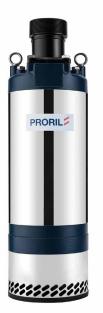

Designed for continuous operations, excellent performance and easy maintenance, PRORIL Tank series pumps have proven their reliability and durability in demanding areas like construction, mining, tunneling, quarries, industries and rental applications.

## TANK SLIM 330 High Chrome Dewatering Pump

60 Hz

Weight : 38kg / 84 lbs

| 3 kW | Rated : 12m, 39ft | Rated : 8.3 L/s, 132 gpm |
|------|-------------------|--------------------------|
| 4 HP | Max : 18m, 59ft   | Max : 15 L/s, 238 gpm    |